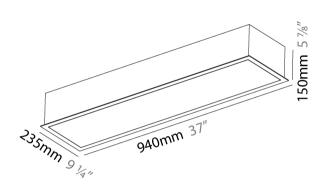

| Division: Architectural  Mounting Type: Recessed  Mounting Location: Ceiling                                                                                                                                                                                                                                                                                                                                                                                                                                                                                                                                                                                                                                                                                                                                                                                                                                                                                                                                                                                                                                                                                                                                                                                                                                                                                                                                                                                                                                                                                                                                                                                                                                                                                                                                                                                                                                                                                                                                                                                                                                                   |
|--------------------------------------------------------------------------------------------------------------------------------------------------------------------------------------------------------------------------------------------------------------------------------------------------------------------------------------------------------------------------------------------------------------------------------------------------------------------------------------------------------------------------------------------------------------------------------------------------------------------------------------------------------------------------------------------------------------------------------------------------------------------------------------------------------------------------------------------------------------------------------------------------------------------------------------------------------------------------------------------------------------------------------------------------------------------------------------------------------------------------------------------------------------------------------------------------------------------------------------------------------------------------------------------------------------------------------------------------------------------------------------------------------------------------------------------------------------------------------------------------------------------------------------------------------------------------------------------------------------------------------------------------------------------------------------------------------------------------------------------------------------------------------------------------------------------------------------------------------------------------------------------------------------------------------------------------------------------------------------------------------------------------------------------------------------------------------------------------------------------------------|
| Mounting Location: Ceiling                                                                                                                                                                                                                                                                                                                                                                                                                                                                                                                                                                                                                                                                                                                                                                                                                                                                                                                                                                                                                                                                                                                                                                                                                                                                                                                                                                                                                                                                                                                                                                                                                                                                                                                                                                                                                                                                                                                                                                                                                                                                                                     |
|                                                                                                                                                                                                                                                                                                                                                                                                                                                                                                                                                                                                                                                                                                                                                                                                                                                                                                                                                                                                                                                                                                                                                                                                                                                                                                                                                                                                                                                                                                                                                                                                                                                                                                                                                                                                                                                                                                                                                                                                                                                                                                                                |
|                                                                                                                                                                                                                                                                                                                                                                                                                                                                                                                                                                                                                                                                                                                                                                                                                                                                                                                                                                                                                                                                                                                                                                                                                                                                                                                                                                                                                                                                                                                                                                                                                                                                                                                                                                                                                                                                                                                                                                                                                                                                                                                                |
| Subcategory: Ambient                                                                                                                                                                                                                                                                                                                                                                                                                                                                                                                                                                                                                                                                                                                                                                                                                                                                                                                                                                                                                                                                                                                                                                                                                                                                                                                                                                                                                                                                                                                                                                                                                                                                                                                                                                                                                                                                                                                                                                                                                                                                                                           |
| PHYSICAL                                                                                                                                                                                                                                                                                                                                                                                                                                                                                                                                                                                                                                                                                                                                                                                                                                                                                                                                                                                                                                                                                                                                                                                                                                                                                                                                                                                                                                                                                                                                                                                                                                                                                                                                                                                                                                                                                                                                                                                                                                                                                                                       |
| Shape: Rectangle                                                                                                                                                                                                                                                                                                                                                                                                                                                                                                                                                                                                                                                                                                                                                                                                                                                                                                                                                                                                                                                                                                                                                                                                                                                                                                                                                                                                                                                                                                                                                                                                                                                                                                                                                                                                                                                                                                                                                                                                                                                                                                               |
| Length (mm): 940                                                                                                                                                                                                                                                                                                                                                                                                                                                                                                                                                                                                                                                                                                                                                                                                                                                                                                                                                                                                                                                                                                                                                                                                                                                                                                                                                                                                                                                                                                                                                                                                                                                                                                                                                                                                                                                                                                                                                                                                                                                                                                               |
| Length (in): 37                                                                                                                                                                                                                                                                                                                                                                                                                                                                                                                                                                                                                                                                                                                                                                                                                                                                                                                                                                                                                                                                                                                                                                                                                                                                                                                                                                                                                                                                                                                                                                                                                                                                                                                                                                                                                                                                                                                                                                                                                                                                                                                |
| Width (mm): 235                                                                                                                                                                                                                                                                                                                                                                                                                                                                                                                                                                                                                                                                                                                                                                                                                                                                                                                                                                                                                                                                                                                                                                                                                                                                                                                                                                                                                                                                                                                                                                                                                                                                                                                                                                                                                                                                                                                                                                                                                                                                                                                |
| Width (in): 9 1/4                                                                                                                                                                                                                                                                                                                                                                                                                                                                                                                                                                                                                                                                                                                                                                                                                                                                                                                                                                                                                                                                                                                                                                                                                                                                                                                                                                                                                                                                                                                                                                                                                                                                                                                                                                                                                                                                                                                                                                                                                                                                                                              |
| Depth (mm): 150                                                                                                                                                                                                                                                                                                                                                                                                                                                                                                                                                                                                                                                                                                                                                                                                                                                                                                                                                                                                                                                                                                                                                                                                                                                                                                                                                                                                                                                                                                                                                                                                                                                                                                                                                                                                                                                                                                                                                                                                                                                                                                                |
| Depth (in): 5 1/8                                                                                                                                                                                                                                                                                                                                                                                                                                                                                                                                                                                                                                                                                                                                                                                                                                                                                                                                                                                                                                                                                                                                                                                                                                                                                                                                                                                                                                                                                                                                                                                                                                                                                                                                                                                                                                                                                                                                                                                                                                                                                                              |
| Ceiling Thickness (mm): 10 / 12.5 / 15 / 25                                                                                                                                                                                                                                                                                                                                                                                                                                                                                                                                                                                                                                                                                                                                                                                                                                                                                                                                                                                                                                                                                                                                                                                                                                                                                                                                                                                                                                                                                                                                                                                                                                                                                                                                                                                                                                                                                                                                                                                                                                                                                    |
| Ceiling Thickness (in): 3/8 or 1/2 or 9/16 or 1                                                                                                                                                                                                                                                                                                                                                                                                                                                                                                                                                                                                                                                                                                                                                                                                                                                                                                                                                                                                                                                                                                                                                                                                                                                                                                                                                                                                                                                                                                                                                                                                                                                                                                                                                                                                                                                                                                                                                                                                                                                                                |
| Min. Recessing Depth (mm): 160                                                                                                                                                                                                                                                                                                                                                                                                                                                                                                                                                                                                                                                                                                                                                                                                                                                                                                                                                                                                                                                                                                                                                                                                                                                                                                                                                                                                                                                                                                                                                                                                                                                                                                                                                                                                                                                                                                                                                                                                                                                                                                 |
| Min. Recessing Depth (in): 6 ½                                                                                                                                                                                                                                                                                                                                                                                                                                                                                                                                                                                                                                                                                                                                                                                                                                                                                                                                                                                                                                                                                                                                                                                                                                                                                                                                                                                                                                                                                                                                                                                                                                                                                                                                                                                                                                                                                                                                                                                                                                                                                                 |
| Light Distribution: Direct                                                                                                                                                                                                                                                                                                                                                                                                                                                                                                                                                                                                                                                                                                                                                                                                                                                                                                                                                                                                                                                                                                                                                                                                                                                                                                                                                                                                                                                                                                                                                                                                                                                                                                                                                                                                                                                                                                                                                                                                                                                                                                     |
| Weight (kg): 6.31                                                                                                                                                                                                                                                                                                                                                                                                                                                                                                                                                                                                                                                                                                                                                                                                                                                                                                                                                                                                                                                                                                                                                                                                                                                                                                                                                                                                                                                                                                                                                                                                                                                                                                                                                                                                                                                                                                                                                                                                                                                                                                              |
| Weight (lbs): 13.88                                                                                                                                                                                                                                                                                                                                                                                                                                                                                                                                                                                                                                                                                                                                                                                                                                                                                                                                                                                                                                                                                                                                                                                                                                                                                                                                                                                                                                                                                                                                                                                                                                                                                                                                                                                                                                                                                                                                                                                                                                                                                                            |
| Diffuser: PMMA - Opal or Micro-Prism                                                                                                                                                                                                                                                                                                                                                                                                                                                                                                                                                                                                                                                                                                                                                                                                                                                                                                                                                                                                                                                                                                                                                                                                                                                                                                                                                                                                                                                                                                                                                                                                                                                                                                                                                                                                                                                                                                                                                                                                                                                                                           |
| $ Fixture\ Finish:\ SSR\ /\ BKV\ /\ CWI\ /\ CRY\ /\ HAB\ /\ UFT\ /\ ITA\ /\ RUA\ /\ FTG\ /\ MYG\ /\ LOD\ /\ PUS\ /\ FRO\ /\ FUP\ /\ KIA\ /\ POP\ /\ BLS\ /\ SPG\ /\ MEY\ /\ GOH\ /\ GUM\ /\ CHC\ /\ UFT\ /\ GOH\ /\ GUM\ /\ CHC\ /\ UFT\ /\ U$ |