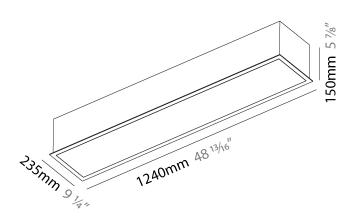

| Brand: Proficit                                                                                                                                                                         |
|-----------------------------------------------------------------------------------------------------------------------------------------------------------------------------------------|
| Division: Architectural                                                                                                                                                                 |
| Mounting Type: Recessed                                                                                                                                                                 |
| Mounting Location: Ceiling                                                                                                                                                              |
| Subcategory: Ambient                                                                                                                                                                    |
| PHYSICAL                                                                                                                                                                                |
| Shape: Rectangle                                                                                                                                                                        |
| Length (mm): 1240                                                                                                                                                                       |
| Length (in): 48 <sup>13</sup> / <sub>16</sub>                                                                                                                                           |
| Width (mm): 235                                                                                                                                                                         |
| Width (in): 9 ½                                                                                                                                                                         |
| Depth (mm): 150                                                                                                                                                                         |
| Depth (in): 5 1/8                                                                                                                                                                       |
| Ceiling Thickness (mm): 10 / 12.5 / 15 / 25                                                                                                                                             |
| Ceiling Thickness (in): 3/8 or 1/2 or 9/16 or 1                                                                                                                                         |
| Min. Recessing Depth (mm): 160                                                                                                                                                          |
| Min. Recessing Depth (in): 6 $\frac{5}{16}$                                                                                                                                             |
| Light Distribution: Direct                                                                                                                                                              |
| Weight (kg): 7.65                                                                                                                                                                       |
| Weight (lbs): 16.83                                                                                                                                                                     |
| Diffuser: PMMA - Opal or Micro-Prism                                                                                                                                                    |
| Fixture Finish: SSR / BKV / CWI / CRY / HAB / UFT / ITA / RUA / FTG / MYG / LOD / PUS / FRO / FUP / KIA / POP / BLS / SPG / MEY / GOH / GUM / CHC / COM / APZ / LOG / CPR / MOS / POP . |
| COM / ABZ / JAG / OBR / MOS / ROR                                                                                                                                                       |

Fixture Material: Aluminum

Cut-out Measurements: 1225mm / 48 1/4" x 220mm / 8 11/16"

Lamp Type: LED (Zhaga Standard) Total Output Wattage (W): 38 Dimming: Tri-Mode (Non-Dimming and Phase Dimming (120Vac only) and 0-10V Dimming) Driver Included: Yes Driver Location: Integrated Driver Type: Constant Current - Universal