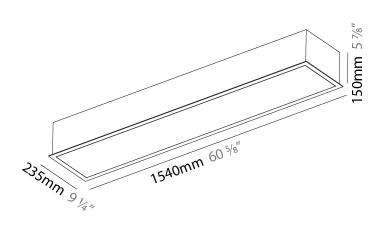

| Brand: Prolicht                                                             |
|-----------------------------------------------------------------------------|
| Division: Architectural                                                     |
| Mounting Type: Recessed                                                     |
| Mounting Location: Ceiling                                                  |
| Subcategory: Ambient                                                        |
| PHYSICAL                                                                    |
| Shape: Rectangle                                                            |
| Length (mm): 1540                                                           |
| Length (in): 60 <sup>5</sup> / <sub>8</sub>                                 |
| Width (mm): 235                                                             |
| Width (in): 9 1/4                                                           |
| Depth (mm): 150                                                             |
| Depth (in): $5\frac{7}{8}$                                                  |
| Ceiling Thickness (mm): 10 / 12.5 / 15 / 25                                 |
| Ceiling Thickness (in): 3/8 or 1/2 or 9/16 or 1                             |
| Min. Recessing Depth (mm): 160                                              |
| Min. Recessing Depth (in): 6 1/16                                           |
| Light Distribution: Direct                                                  |
| Weight (kg): 9.919                                                          |
| Weight (lbs): 21.82                                                         |
| Diffuser: PMMA - Opal or Micro-Prism                                        |
| Fixture Finish: SSR / BKV / CWI / CRY / HAB / UFT / ITA / RUA / FTG / MYG / |
| LOD / PUS / FRO / FUP / KIA / POP / BLS / SPG / MEY / GOH / GUM / CHC /     |
| COM / ABZ / JAG / OBR / MOS / ROR                                           |

Cut-out Measurements: 1525mm / 60 1/16" x 220mm / 8 11/16"

Constant Current (MA): 500

Color Temperature (°K): 3000 / 3500 / 4000 Max. Delivered Lumen (lm): 3570 / 3842 / 3920 CRI: >80 CRI Efficiency (%): 0.549 Lamp Life (hrs): 50000