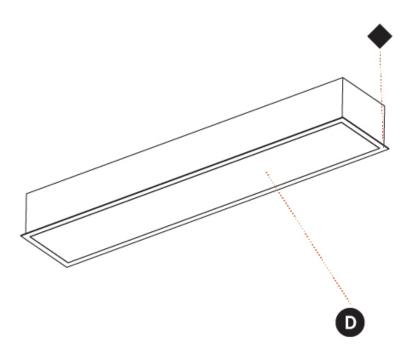

# **LEGEND**

| =                         | loor-mounted                                                |          |                                                                 |              |                                                                                                |
|---------------------------|-------------------------------------------------------------|----------|-----------------------------------------------------------------|--------------|------------------------------------------------------------------------------------------------|
| -                         | 1001-Indulted                                               | ¥        | pivotable                                                       | ⊛            | special LED (upon request) RGB, RGBW, tunable,<br>gold+, meat+, art+, fashion+                 |
| / w                       | vall and ceiling: recessed and surface mounted              | S        | rotating                                                        | 0            | warm dim / natural dimming LED                                                                 |
| ↑ ce                      | eiling-mounted and wall-mounted                             | Œ        | illuminate tilted                                               | 0            | rechargeable battery powered                                                                   |
| $\rightarrow \parallel w$ | vall-mounted                                                | T        | color of suspension cable                                       | 71400        | fixture with natural vivid LED (upon request)                                                  |
| Y or                      | omni-directional light distribution                         | <b></b>  | length of suspension cable                                      | CRI          | color rendering index                                                                          |
| <b>∆</b> di               | direct light distribution                                   |          | reflector degree selection                                      | (K)          | color temperature                                                                              |
| di                        | direct/indirect light distribution                          | s s      | super spot                                                      | (X)          | lumen (luminous flux)                                                                          |
| in                        | ndirect light distribution                                  | *        | lens                                                            | (₹           | efficacy (lumens per watt)                                                                     |
| as                        | asymmetric light distribution                               | 8        | lens pack                                                       | UGR          | Unified Glare Rating (UGR) range from 5-40                                                     |
| au                        | aura light distribution                                     | 0        | shine ring                                                      | €            | marine grade (AISI 316 stainless steel)                                                        |
| ℴ ro                      | ound wall or ceiling cut-out                                | $\odot$  | integrated shine ring with diffuser                             | 3            | walk on                                                                                        |
| SC SC                     | quare wall or ceiling cut-out                               |          | free individual colors 01-29                                    | <b>②</b>     | drive on                                                                                       |
| ද්දි th                   | he supplied jig specifies the cutout dimensions             | 0        | individual colors: 00 (free of charge), 01-25 (extra<br>charge) | OSC          | Dark Sky Compliance                                                                            |
| d•≱ m                     | ninimum distance (meters) lamp - object                     | <b>♦</b> | luminaire part to be colored (F1)                               | Ġ            | Americans with Disabilities Act (less than 4" off the wall located between 27"-84" from floor) |
| <u></u> re                | ecessed depth                                               | lack     | luminaire part to be colored (F2)                               |              | lamp protected against explosion                                                               |
| <u></u> Се                | eiling thickness in mm                                      |          | luminaire part to be colored (F3)                               |              | blown glass using traditional methods by master glass blower                                   |
| <b>1</b> ce               | eiling thickness selection                                  |          | luminaire part to be colored (F4)                               |              | acoustic material                                                                              |
| == (s                     | dimmable DP (phase), DV (0-10V), DD (dali), DS<br>step-dim) | •        | luminaire part to be colored (F5)                               |              | protection class I, protection insulation                                                      |
| in cc                     | ncluded or excluded LED driver/transformer/<br>control gear |          | color of 3-circuit adaptor                                      |              | protection class II, protection insulation                                                     |
| 8 Se                      | separately switchable                                       | $\odot$  | indirect diffuser                                               |              | ETL Certified to UL and CSA Standards                                                          |
| •ಿ″/ se                   | sensor                                                      | 0        | direct diffuser                                                 | ։ (Մ) us     | UL Certified to UL and CSA Standards                                                           |
| [ re                      | emote control                                               | 0        | ball-proof (upon request)                                       | <b>(B)</b>   | CSA Certified to UL and CSA Standards                                                          |
| <b>J</b> av               | available upon request                                      | 9        | accessory                                                       | $\mathbf{Z}$ | Certified for North American Standards                                                         |