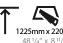

Fixture Material: Aluminum

Cut-out Measurements: 1225mm / 48 1/4" x 220mm / 8 11/16"

Lamp Type: LED (Zhaga Standard) Total Output Wattage (W): 38 Dimming: Tri-Mode (Non-Dimming and Phase Dimming (120Vac only) and 0-10V Dimming) Driver Included: Yes Driver Location: Integrated Driver Type: Constant Current - Universal