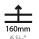

| Brand: Proficit                                                                                                                                                                         |
|-----------------------------------------------------------------------------------------------------------------------------------------------------------------------------------------|
| Division: Architectural                                                                                                                                                                 |
| Mounting Type: Recessed                                                                                                                                                                 |
| Mounting Location: Ceiling                                                                                                                                                              |
| Subcategory: Ambient                                                                                                                                                                    |
| PHYSICAL                                                                                                                                                                                |
| Shape: Rectangle                                                                                                                                                                        |
| Length (mm): 1240                                                                                                                                                                       |
| Length (in): 48 <sup>13</sup> / <sub>16</sub>                                                                                                                                           |
| Width (mm): 235                                                                                                                                                                         |
| Width (in): 9 ½                                                                                                                                                                         |
| Depth (mm): 150                                                                                                                                                                         |
| Depth (in): 5 1/8                                                                                                                                                                       |
| Ceiling Thickness (mm): 10 / 12.5 / 15 / 25                                                                                                                                             |
| Ceiling Thickness (in): 3/8 or 1/2 or 9/16 or 1                                                                                                                                         |
| Min. Recessing Depth (mm): 160                                                                                                                                                          |
| Min. Recessing Depth (in): 6 $\frac{5}{16}$                                                                                                                                             |
| Light Distribution: Direct                                                                                                                                                              |
| Weight (kg): 7.65                                                                                                                                                                       |
| Weight (lbs): 16.83                                                                                                                                                                     |
| Diffuser: PMMA - Opal or Micro-Prism                                                                                                                                                    |
| Fixture Finish: SSR / BKV / CWI / CRY / HAB / UFT / ITA / RUA / FTG / MYG / LOD / PUS / FRO / FUP / KIA / POP / BLS / SPG / MEY / GOH / GUM / CHC / COM / APZ / LOG / CPR / MOS / POP . |
| COM / ABZ / JAG / OBR / MOS / ROR                                                                                                                                                       |