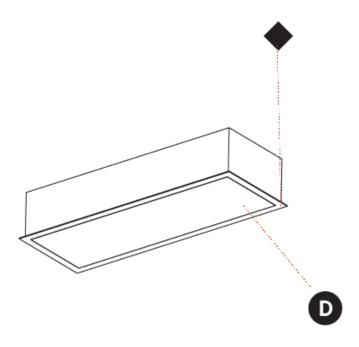

| Division: Architectural  Mounting Type: Recessed  Mounting Location: Ceiling                                                                                                                                                                                                                                                                                                                                                                                                                                                                                                                                                                                                                                                                                                                                                                                                                                                                                                                                                                                                                                                                                                                                                                                                                                                                                                                                                                                                                                                                                                                                                                                                                                                                                                                                                                                                                                                                                                                                                                                                                                                   |
|--------------------------------------------------------------------------------------------------------------------------------------------------------------------------------------------------------------------------------------------------------------------------------------------------------------------------------------------------------------------------------------------------------------------------------------------------------------------------------------------------------------------------------------------------------------------------------------------------------------------------------------------------------------------------------------------------------------------------------------------------------------------------------------------------------------------------------------------------------------------------------------------------------------------------------------------------------------------------------------------------------------------------------------------------------------------------------------------------------------------------------------------------------------------------------------------------------------------------------------------------------------------------------------------------------------------------------------------------------------------------------------------------------------------------------------------------------------------------------------------------------------------------------------------------------------------------------------------------------------------------------------------------------------------------------------------------------------------------------------------------------------------------------------------------------------------------------------------------------------------------------------------------------------------------------------------------------------------------------------------------------------------------------------------------------------------------------------------------------------------------------|
| Mounting Location: Ceiling                                                                                                                                                                                                                                                                                                                                                                                                                                                                                                                                                                                                                                                                                                                                                                                                                                                                                                                                                                                                                                                                                                                                                                                                                                                                                                                                                                                                                                                                                                                                                                                                                                                                                                                                                                                                                                                                                                                                                                                                                                                                                                     |
|                                                                                                                                                                                                                                                                                                                                                                                                                                                                                                                                                                                                                                                                                                                                                                                                                                                                                                                                                                                                                                                                                                                                                                                                                                                                                                                                                                                                                                                                                                                                                                                                                                                                                                                                                                                                                                                                                                                                                                                                                                                                                                                                |
|                                                                                                                                                                                                                                                                                                                                                                                                                                                                                                                                                                                                                                                                                                                                                                                                                                                                                                                                                                                                                                                                                                                                                                                                                                                                                                                                                                                                                                                                                                                                                                                                                                                                                                                                                                                                                                                                                                                                                                                                                                                                                                                                |
| Subcategory: Ambient                                                                                                                                                                                                                                                                                                                                                                                                                                                                                                                                                                                                                                                                                                                                                                                                                                                                                                                                                                                                                                                                                                                                                                                                                                                                                                                                                                                                                                                                                                                                                                                                                                                                                                                                                                                                                                                                                                                                                                                                                                                                                                           |
| PHYSICAL                                                                                                                                                                                                                                                                                                                                                                                                                                                                                                                                                                                                                                                                                                                                                                                                                                                                                                                                                                                                                                                                                                                                                                                                                                                                                                                                                                                                                                                                                                                                                                                                                                                                                                                                                                                                                                                                                                                                                                                                                                                                                                                       |
| Shape: Rectangle                                                                                                                                                                                                                                                                                                                                                                                                                                                                                                                                                                                                                                                                                                                                                                                                                                                                                                                                                                                                                                                                                                                                                                                                                                                                                                                                                                                                                                                                                                                                                                                                                                                                                                                                                                                                                                                                                                                                                                                                                                                                                                               |
| Length (mm): 940                                                                                                                                                                                                                                                                                                                                                                                                                                                                                                                                                                                                                                                                                                                                                                                                                                                                                                                                                                                                                                                                                                                                                                                                                                                                                                                                                                                                                                                                                                                                                                                                                                                                                                                                                                                                                                                                                                                                                                                                                                                                                                               |
| Length (in): 37                                                                                                                                                                                                                                                                                                                                                                                                                                                                                                                                                                                                                                                                                                                                                                                                                                                                                                                                                                                                                                                                                                                                                                                                                                                                                                                                                                                                                                                                                                                                                                                                                                                                                                                                                                                                                                                                                                                                                                                                                                                                                                                |
| Width (mm): 235                                                                                                                                                                                                                                                                                                                                                                                                                                                                                                                                                                                                                                                                                                                                                                                                                                                                                                                                                                                                                                                                                                                                                                                                                                                                                                                                                                                                                                                                                                                                                                                                                                                                                                                                                                                                                                                                                                                                                                                                                                                                                                                |
| Width (in): 9 1/4                                                                                                                                                                                                                                                                                                                                                                                                                                                                                                                                                                                                                                                                                                                                                                                                                                                                                                                                                                                                                                                                                                                                                                                                                                                                                                                                                                                                                                                                                                                                                                                                                                                                                                                                                                                                                                                                                                                                                                                                                                                                                                              |
| Depth (mm): 150                                                                                                                                                                                                                                                                                                                                                                                                                                                                                                                                                                                                                                                                                                                                                                                                                                                                                                                                                                                                                                                                                                                                                                                                                                                                                                                                                                                                                                                                                                                                                                                                                                                                                                                                                                                                                                                                                                                                                                                                                                                                                                                |
| Depth (in): 5 1/8                                                                                                                                                                                                                                                                                                                                                                                                                                                                                                                                                                                                                                                                                                                                                                                                                                                                                                                                                                                                                                                                                                                                                                                                                                                                                                                                                                                                                                                                                                                                                                                                                                                                                                                                                                                                                                                                                                                                                                                                                                                                                                              |
| Ceiling Thickness (mm): 10 / 12.5 / 15 / 25                                                                                                                                                                                                                                                                                                                                                                                                                                                                                                                                                                                                                                                                                                                                                                                                                                                                                                                                                                                                                                                                                                                                                                                                                                                                                                                                                                                                                                                                                                                                                                                                                                                                                                                                                                                                                                                                                                                                                                                                                                                                                    |
| Ceiling Thickness (in): 3/8 or 1/2 or 9/16 or 1                                                                                                                                                                                                                                                                                                                                                                                                                                                                                                                                                                                                                                                                                                                                                                                                                                                                                                                                                                                                                                                                                                                                                                                                                                                                                                                                                                                                                                                                                                                                                                                                                                                                                                                                                                                                                                                                                                                                                                                                                                                                                |
| Min. Recessing Depth (mm): 160                                                                                                                                                                                                                                                                                                                                                                                                                                                                                                                                                                                                                                                                                                                                                                                                                                                                                                                                                                                                                                                                                                                                                                                                                                                                                                                                                                                                                                                                                                                                                                                                                                                                                                                                                                                                                                                                                                                                                                                                                                                                                                 |
| Min. Recessing Depth (in): 6 ½                                                                                                                                                                                                                                                                                                                                                                                                                                                                                                                                                                                                                                                                                                                                                                                                                                                                                                                                                                                                                                                                                                                                                                                                                                                                                                                                                                                                                                                                                                                                                                                                                                                                                                                                                                                                                                                                                                                                                                                                                                                                                                 |
| Light Distribution: Direct                                                                                                                                                                                                                                                                                                                                                                                                                                                                                                                                                                                                                                                                                                                                                                                                                                                                                                                                                                                                                                                                                                                                                                                                                                                                                                                                                                                                                                                                                                                                                                                                                                                                                                                                                                                                                                                                                                                                                                                                                                                                                                     |
| Weight (kg): 6.31                                                                                                                                                                                                                                                                                                                                                                                                                                                                                                                                                                                                                                                                                                                                                                                                                                                                                                                                                                                                                                                                                                                                                                                                                                                                                                                                                                                                                                                                                                                                                                                                                                                                                                                                                                                                                                                                                                                                                                                                                                                                                                              |
| Weight (lbs): 13.88                                                                                                                                                                                                                                                                                                                                                                                                                                                                                                                                                                                                                                                                                                                                                                                                                                                                                                                                                                                                                                                                                                                                                                                                                                                                                                                                                                                                                                                                                                                                                                                                                                                                                                                                                                                                                                                                                                                                                                                                                                                                                                            |
| Diffuser: PMMA - Opal or Micro-Prism                                                                                                                                                                                                                                                                                                                                                                                                                                                                                                                                                                                                                                                                                                                                                                                                                                                                                                                                                                                                                                                                                                                                                                                                                                                                                                                                                                                                                                                                                                                                                                                                                                                                                                                                                                                                                                                                                                                                                                                                                                                                                           |
| $ Fixture\ Finish:\ SSR\ /\ BKV\ /\ CWI\ /\ CRY\ /\ HAB\ /\ UFT\ /\ ITA\ /\ RUA\ /\ FTG\ /\ MYG\ /\ LOD\ /\ PUS\ /\ FRO\ /\ FUP\ /\ KIA\ /\ POP\ /\ BLS\ /\ SPG\ /\ MEY\ /\ GOH\ /\ GUM\ /\ CHC\ /\ UFT\ /\ GOH\ /\ GUM\ /\ CHC\ /\ UFT\ /\ U$ |

Fixture Material: Aluminum

Cut-out Measurements: 925mm / 36 7/16" x 220mm / 8 11/16"